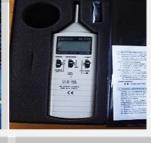

# Flow rate measurement for Air and Gas

Oscillating Flow Meter for bio gas, with flow computer

Hot wire flow meter & computer interface

Axial flow anemometer

Vibration meter

Sound pressure level meter