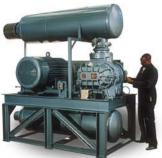

### **DRESSER ROOTS**

ROOTS

ดวามต้องการของถูกด้า

รทโบลว์เวอร์ (ROOTS BLOWER) Made in U.S.A

- แรงดันสูงสุด  $= 20,000 \text{ mmH}_2\text{O}, 2.0 \text{ bar}$
- ปริมาณลมสูงสุด = 107,000 ลูกบาศ์กเมตร/ชม. (m³ / hr)
- สูญญูกาศต่ำสุด = -0.9 bar (สำหรับปั้มสูญญากาศ)