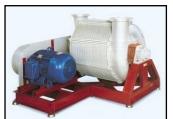

#### Ring (Side Chanel) Blower Package

**Printing Process** 

**Bio-gas Boosting** 

**Waste water Treatment** 

**Central Vacuum Dust Collecting** 

Pressure: 0.0 to 0.6 Bar (0-6,000 m Vacuum : 0.0 to -0.5 Bar

ริงโบลว์เวอร์ (RING BLOWER, SIDE CHANNEL BLOWER) Made in Italy

- ขนาด 0.5 ถึง 40 แรงม้า (HP)
- แรงดันสูงสุด = 7,250 mmH<sub>2</sub>O, 0.725 bar
- ปริมาณลมสูงสุด = 1,800 ลูกบาศ์กเมตร/ชม. (m³ / hr)