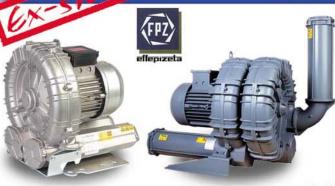

# F.P.Z. effepizeta

รุ่นมาตรฐาน

รุ่นแรงดันสูงพิเศษ

รุ่นกันระเบิดสำหรับส่งแก๊สที่อันตราย (Standard High Pressure Type) (Super High Pressure) (Gas Tight Explosion Proof)

**Pressure & Vacuum Relife Valve** Size "2.0 - 4.0"

Pressure: 0.0 to 0.6 Bar (0-6,000 m Vacuum : 0.0 to -0.5 Bar

ริงโบลว์เวอร์ (RING BLOWER, SIDE CHANNEL BLOWER) Made in Italy

- ขนาด 0.5 ถึง 40 แรงม้า (HP)
- แรงดันสูงสุด = 7,250 mmH<sub>2</sub>O, 0.725 bar
- ปริมาณลมสูงสุด = 1,800 ลูกบาศ์กเมตร/ชม. (m³ / hr)