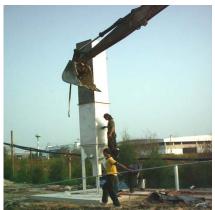

**Process Diagram** 

Water trap tank

**Flare** 

Installation on site

Roots gas blower

Gas cooler

Central air supply system for gas burner

Side channel gas blower with all accessories in ss 304 for bio-gas boosting system, from waste treatment plant to boilers gas burner