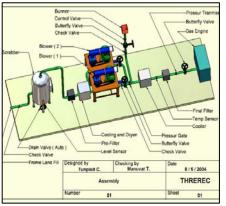

**Process Diagram** 

Water trap tank

**Flare** 

Installation on site

Roots gas blower

Gas cooler

Central air supply system for gas burner

Side channel gas blower with all accessories in ss 304 for bio-gas boosting system, from waste treatment plant to boilers gas burner