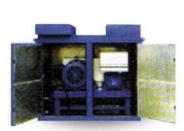

อุปกรณ์ประกอบและตู้เก็บ เสียงทำจากสแตนเลสใช้ ซานรับงานที่ต้ององใน บรรจากาศที่มีการกัดกร่อนสูง

ตู้เก็บเฉียงออกแบบพิเศษ ตามความตั้งงการของถูกค้า

🕜 ตู้เก็บเฉียงแบบประหยัดกับ Inline - Filter ขนาดใหญ่พิเศษ สำหรับระบบดูดผงสารเคมี