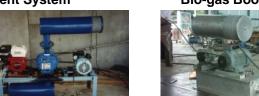

#### Air & Gas Handling System

Landfill gas boosting system, supply for power generator fully automatic operation with pressure, vaccum, temperature & gas sensor, control valve and PLC control panel with scada link to PC in control room

**Process Diagram** 

Water trap tank

**Flare** 

Installation on site

Roots gas blower

Gas cooler

Central air supply system for gas burner

Side channel gas blower with all accessories in ss 304 for bio-gas boosting system, from waste treatment plant to boilers gas burner