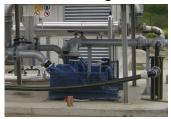

#### Air & Gas Handling System

Landfill gas boosting system, supply for power generator fully automatic operation with pressure, vaccum, temperature & gas sensor, control valve and PLC control panel with scada link to PC in control room

**Process Diagram** 

Water trap tank

**Flare** 

Installation on site

Roots gas blower

Gas cooler

Central air supply system for gas burner

Side channel gas blower with all accessories in ss 304 for bio-gas boosting system, from waste treatment plant to boilers gas burner