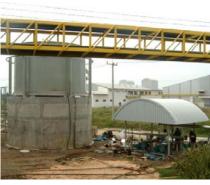

#### Air & Gas Handling System

Landfill gas boosting system, supply for power generator fully automatic operation with pressure, vaccum, temperature & gas sensor, control valve and PLC control panel with scada link to PC in control room

**Process Diagram** 

Water trap tank

**Flare** 

Installation on site

Roots gas blower

Gas cooler

Central air supply system for gas burner

Side channel gas blower with all accessories in ss 304 for bio-gas boosting system, from waste treatment plant to boilers gas burner