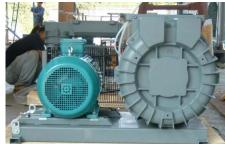

#### **Roots (Positive Displacement) Blower Package**

**Pneumatics Conveying System** 

**Combustion Air Supply for Cement Kiln** 

Waste Water Treatment System

Back Wash Air Blower

**Aeration for Tiger Prawn Hatchery** 

### **DRESSER ROOTS**

ROOTS

ดวามต้องการของถูกด้า

รทโบลว์เวอร์ (ROOTS BLOWER) Made in U.S.A

- แรงดันสูงสุด  $= 20,000 \text{ mmH}_2\text{O}, 2.0 \text{ bar}$
- ปริมาณลมสูงสุด = 107,000 ลูกบาศ์กเมตร/ชม. (m³ / hr)
- สูญญูกาศต่ำสุด = -0.9 bar (สำหรับปั้มสูญญากาศ)