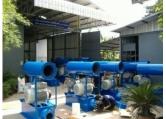

#### Air & Gas Handling System

Landfill gas boosting system, supply for power generator fully automatic operation with pressure, vaccum, temperature & gas sensor, control valve and PLC control panel with scada link to PC in control room

**Process Diagram** 

Water trap tank

**Flare** 

Installation on site

Roots gas blower

Gas cooler

Central air supply system for gas burner

Side channel gas blower with all accessories in ss 304 for bio-gas boosting system, from waste treatment plant to boilers gas burner