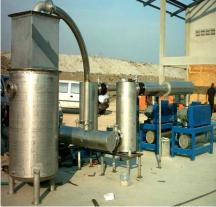

#### Air & Gas Handling System

Landfill gas boosting system, supply for power generator fully automatic operation with pressure, vaccum, temperature & gas sensor, control valve and PLC control panel with scada link to PC in control room

**Process Diagram** 

Water trap tank

**Flare** 

Installation on site

Roots gas blower

Gas cooler

Central air supply system for gas burner

Side channel gas blower with all accessories in ss 304 for bio-gas boosting system, from waste treatment plant to boilers gas burner