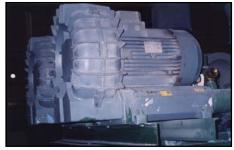

#### **Roots (Positive Displacement) Blower Package**

**Pneumatics Conveying System** 

**Combustion Air Supply for Cement Kiln** 

Waste Water Treatment System

Back Wash Air Blower

**Aeration for Tiger Prawn Hatchery** 

### **DRESSER ROOTS**

ROOTS

ดวามต้องการของถูกด้า

รทโบลว์เวอร์ (ROOTS BLOWER) Made in U.S.A

- แรงดันสูงสุด  $= 20,000 \text{ mmH}_2\text{O}, 2.0 \text{ bar}$
- ปริมาณลมสูงสุด = 107,000 ลูกบาศ์กเมตร/ชม. (m³ / hr)
- สูญญูกาศต่ำสุด = -0.9 bar (สำหรับปั้มสูญญากาศ)