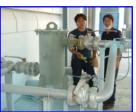

#### Air & Gas Handling System

Landfill gas boosting system, supply for power generator fully automatic operation with pressure, vaccum, temperature & gas sensor, control valve and PLC control panel with scada link to PC in control room

**Process Diagram** 

Water trap tank

**Flare** 

Installation on site

Roots gas blower

Gas cooler

Central air supply system for gas burner

Side channel gas blower with all accessories in ss 304 for bio-gas boosting system, from waste treatment plant to boilers gas burner