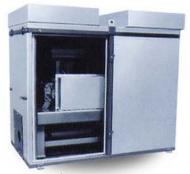

อุปกรณ์ประกอบและตู้เก็บ เสียงทำจากสแตนเลสใช้ ซานรับงานที่ต้ององใน บรรจากาศที่มีการกัดกร่อนสูง

ตู้เก็บเฉียงออกแบบพิเศษ ตามความตั้งงการของถูกค้า

🕜 ตู้เก็บเฉียงแบบประหยัดกับ Inline - Filter ขนาดใหญ่พิเศษ สำหรับระบบดูดผงสารเคมี