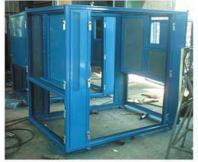

e & gas sensor, control valve and PLC control panel with scada link to PC in control room







**Process Diagram** 

Water trap tank

**Flare** 



Installation on site



Roots gas blower



Gas cooler



Central air supply system for gas burner











Side channel gas blower with all accessories in ss 304 for bio-gas boosting system, from waste treatment plant to boilers gas burner

# Oil Free Air Blower & Compre

### **DRESSER ROOTS**



ROOTS









ดวามต้องการของถูกด้า

รทโบลว์เวอร์ (ROOTS BLOWER) Made in U.S.A

- แรงดันสูงสุด  $= 20,000 \text{ mmH}_2\text{O}, 2.0 \text{ bar}$
- ปริมาณลมสูงสุด = 107,000 ลูกบาศ์กเมตร/ชม. (m³ / hr)
- สูญญูกาศต่ำสุด = -0.9 bar (สำหรับปั้มสูญญากาศ)

อุปกรณ์ประกอบและตู้เก็บ เสียงทำจากสแตนเลสใช้ ซานรับงานที่ต้ององใน บรรจากาศที่มีการกัดกร่อนสูง







ตู้เก็บเฉียงออกแบบพิเศษ ตามความตั้งงการของถูกค้า



🕜 ตู้เก็บเฉียงแบบประหยัดกับ Inline - Filter ขนาดใหญ่พิเศษ สำหรับระบบดูดผงสารเคมี

# F.P.Z. effepizeta



รุ่นมาตรฐาน

รุ่นแรงดันสูงพิเศษ

รุ่นกันระเบิดสำหรับส่งแก๊สที่อันตราย (Standard High Pressure Type) (Super High Pressure) (Gas Tight Explosion Proof)



**Pressure & Vacuum Relife Valve** Size "2.0 - 4.0"

Pressure: 0.0 to 0.6 Bar (0-6,000 m Vacuum : 0.0 to -0.5 Bar

ริงโบลว์เวอร์ (RING BLOWER, SIDE CHANNEL BLOWER) Made in Italy

- ขนาด 0.5 ถึง 40 แรงม้า (HP)
- แรงดันสูงสุด = 7,250 mmH<sub>2</sub>O, 0.725 bar
- ปริมาณลมสูงสุด = 1,800 ลูกบาศ์กเมตร/ชม. (m³ / hr)

BLOWER ग्रावीकी

บริษัท เทอร์เรค คอร์ปอเรชั่น จำกัด บริษัท เทอร์เรค คอร์ปอเรชั่น จำกัด THEREC CORPORATION LTD