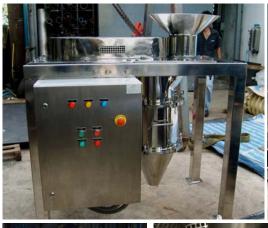

## **Lump Breaker**

Vertical Shaft Machine for Crispy Product ( Product : Corn flake )

Horizontal Shaft Machine for Relatively hard Product ( Product : Rice flour lump )