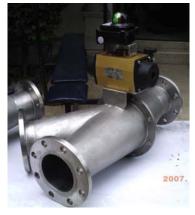

### **Swing Check Valve**

Swing type\_Silicon rubber flap ,for high temp. air & gas handling, up to 250 degree C ,Very low pressure loss , Silent operation,