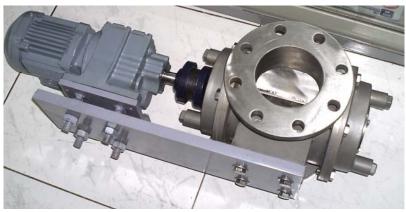

## Rotary valve (special made for specific process requirement)

SIZE 14.0" ,carbon steel, for wood dust, pneumatic conveying system, plywood factory

100 % fit on the place of the existing unit from MOTAN

SIZE 6.0", SUS 304, with water cooling chamber ,for car coolant film scrap recycle, pneumatic conveying system

Inner part hard chromed coating to withstand the sand dust from sand paper

#### Standard TRC Valve

Standard TRC Rotary valve size 4.0" to 14.0", in SUS 304 and Carbon steel (hard chromed coating in option)