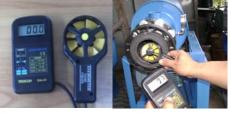

### Service and repair work

Super High pressure hydraulic hand pump "SKF",
45000 PSI ,for gear disassemble

**Temperature meter** 

Vibration meter

**Sound Meter** 

**Hot wire and Turbine Mano Meter** 

Over service office