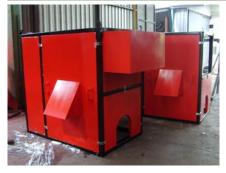

to 14.0", in SUS 304 and Carbon steel (hard chromed coating in option)

#### **Diverter valve**





Low pressure , Corn flakes pneumatics conveying system, SUS 304, Size 100 mm



Material Feed Valve, for EVE, SUS 304, Size 100 to 80 mm , Special made shape



Silo Diverter Valve, For Pulp chip, Carbon steel, Size 200 mm





Paper Trim removal system, Carbon steel, Size 200 mm



Silo Diverter Valve, For EVE, SUS 304, Size 100 mm

## **Lump Breaker**











Vertical Shaft Machine for Crispy Product ( Product : Corn flake )

Horizontal Shaft Machine for Relatively hard Product ( Product : Rice flour lump )

## Bag Filter (Jet pulse Self cleaning)





**Pulp Chip Loader** 

Soap Chip Loader

**Coffee Mate Powder** 

## Acoustic Enclosure (sound hood), Silencer & Blower Package





















## **Bulk Bag Loading & Unloading Station**







Bulk Bag Unloading Station for EVA powder



Bulk Bag Loading Station for Coffee-mate with metal detector



Bulk Bag Unloading Station for Bentonite clay powder



Bulk Bag Loading Station for paper pulp chip (raw material for dynamite bomb)

### **Swing Check Valve**











Swing type\_Silicon rubber flap ,for high temp. air & gas handling, up to 250 degree C ,Very low pressure loss , Silent operation,

### Service and repair work



Super High pressure hydraulic hand pump "SKF",
45000 PSI ,for gear disassemble



**Temperature meter** 

Vibration meter









**Sound Meter** 

**Hot wire and Turbine Mano Meter** 

Over service office



Therec Corporation Ltd. /E-mail: sales@thereccorp.com
Sale Office / Tel: 662 893