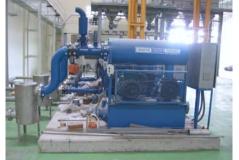

4.0" to 14.0", in SUS 304 and Carbon steel (hard chromed coating in option)

#### **Diverter valve**





Low pressure , Corn flakes pneumatics conveying system, SUS 304, Size 100 mm



Material Feed Valve, for EVE, SUS 304, Size 100 to 80 mm , Special made shape



Silo Diverter Valve, For Pulp chip, Carbon steel, Size 200 mm





Paper Trim removal system, Carbon steel, Size 200 mm



Silo Diverter Valve, For EVE, SUS 304, Size 100 mm

## **Lump Breaker**











Vertical Shaft Machine for Crispy Product ( Product : Corn flake )

Horizontal Shaft Machine for Relatively hard Product ( Product : Rice flour lump )

## Bag Filter (Jet pulse Self cleaning)





**Pulp Chip Loader** 

Soap Chip Loader

**Coffee Mate Powder** 

## Acoustic Enclosure (sound hood), Silencer & Blower Package





















## **Bulk Bag Loading & Unloading Station**







Bulk Bag Unloading Station for EVA powder



Bulk Bag Loading Station for Coffee-mate with metal detector



Bulk Bag Unloading Station for Bentonite clay powder



Bulk Bag Loading Station for paper pulp chip (raw material for dynamite bomb)

### **Swing Check Valve**











Swing type\_Silicon rubber flap ,for high temp. air & gas handling, up to 250 degree C ,Very low pressure loss , Silent operation,

### Service and repair work



Super High pressure hydraulic hand pump "SKF",
45000 PSI ,for gear disassemble



**Temperature meter** 

Vibration meter









**Sound Meter** 

**Hot wire and Turbine Mano Meter** 

Over service office



Therec Corporation Ltd. /E-mail: sales@thereccorp.com
Sale Office / Tel: 66