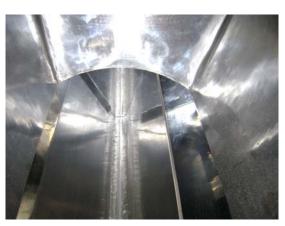

## Rotary valve (special made for specific process requirement)

SIZE 14.0" ,carbon steel, for wood dust, pneumatic conveying system, plywood factory

100 % fit on the place of the existing unit from MOTAN

SIZE 6.0", SUS 304, with water cooling chamber ,for car coolant film scrap recycle, pneumatic conveying system

Inner part hard chromed coating to withstand the sand dust from sand paper