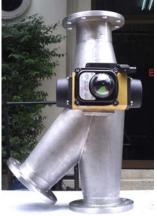

#### **Diverter valve**

Low pressure , Corn flakes pneumatics conveying system, SUS 304, Size 100 mm

Material Feed Valve, for EVE, SUS 304, Size 100 to 80 mm , Special made shape

Silo Diverter Valve, For Pulp chip, Carbon steel, Size 200 mm

Paper Trim removal system, Carbon steel, Size 200 mm

Silo Diverter Valve, For EVE, SUS 304, Size 100 mm