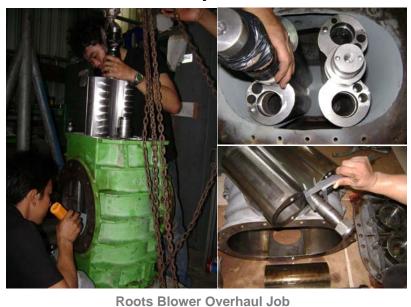

### Service and repair work

Repair and Overhaul job for the equipments such as Roots blower ,Ring Blower and Rotary valve

Preventive maintenance service contract for all kind of high pressure blower

### Service and repair work

Super High pressure hydraulic hand pump "SKF",
45000 PSI ,for gear disassemble

**Temperature meter** 

Vibration meter

**Sound Meter** 

**Hot wire and Turbine Mano Meter** 

Over service office