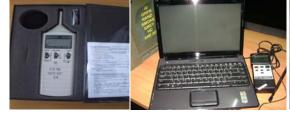

### Service and repair work

Super High pressure hydraulic hand pump "SKF",
45000 PSI ,for gear disassemble

**Temperature meter** 

Vibration meter

**Sound Meter** 

**Hot wire and Turbine Mano Meter** 

Over service office