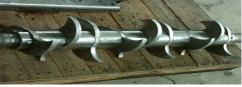

## Rotary valve (special made for specific process requirement)

SIZE 14.0" ,carbon steel, for wood dust, pneumatic conveying system, plywood factory

100 % fit on the place of the existing unit from MOTAN

SIZE 6.0", SUS 304, with water cooling chamber ,for car coolant film scrap recycle, pneumatic conveying system

Inner part hard chromed coating to withstand the sand dust from sand paper

#### Standard TRC Valve

Standard TRC Rotary valve size 4.0" to 14.0", in SUS 304 and Carbon steel (hard chromed coating in option)