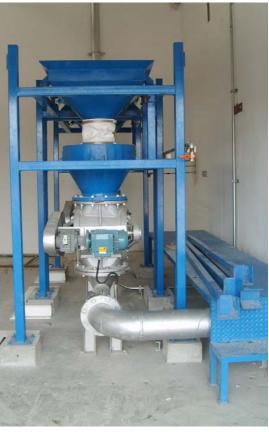

## Rotary valve (special made for specific process requirement)

SIZE 14.0" ,carbon steel, for wood dust, pneumatic conveying system, plywood factory

100 % fit on the place of the existing unit from MOTAN

SIZE 6.0", SUS 304, with water cooling chamber ,for car coolant film scrap recycle, pneumatic conveying system

Inner part hard chromed coating to withstand the sand dust from sand paper

#### Standard TRC Valve

Standard TRC Rotary valve size 4.0" to 14.0", in SUS 304 and Carbon steel (hard chromed coating in option)