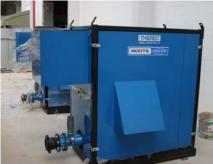

14.0", in SUS 304 and Carbon steel (hard chromed coating in option)

#### **Diverter valve**





Low pressure , Corn flakes pneumatics conveying system, SUS 304, Size 100 mm



Material Feed Valve, for EVE, SUS 304, Size 100 to 80 mm , Special made shape



Silo Diverter Valve, For Pulp chip, Carbon steel, Size 200 mm





Paper Trim removal system, Carbon steel, Size 200 mm



Silo Diverter Valve, For EVE, SUS 304, Size 100 mm

## **Lump Breaker**











Vertical Shaft Machine for Crispy Product ( Product : Corn flake )

Horizontal Shaft Machine for Relatively hard Product ( Product : Rice flour lump )

## Bag Filter (Jet pulse Self cleaning)





**Pulp Chip Loader** 

Soap Chip Loader

**Coffee Mate Powder** 

## Acoustic Enclosure (sound hood), Silencer & Blower Package





















## **Bulk Bag Loading & Unloading Station**







Bulk Bag Unloading Station for EVA powder



Bulk Bag Loading Station for Coffee-mate with metal detector



Bulk Bag Unloading Station for Bentonite clay powder



Bulk Bag Loading Station for paper pulp chip (raw material for dynamite bomb)

### **Swing Check Valve**











Swing type\_Silicon rubber flap ,for high temp. air & gas handling, up to 250 degree C ,Very low pressure loss , Silent operation,

### Service and repair work



Super High pressure hydraulic hand pump "SKF",
45000 PSI ,for gear disassemble



**Temperature meter** 

Vibration meter









**Sound Meter** 

**Hot wire and Turbine Mano Meter** 

Over service office



Therec Corporation Ltd. /E-mail: sales@thereccorp.com
Sale Office / Tel: 662 893 90