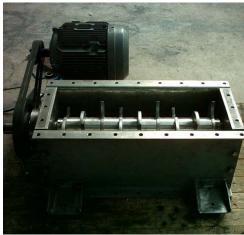

## Rotary valve (special made for specific process requirement)

SIZE 14.0" ,carbon steel, for wood dust, pneumatic conveying system, plywood factory

100 % fit on the place of the existing unit from MOTAN

SIZE 6.0", SUS 304, with water cooling chamber ,for car coolant film scrap recycle, pneumatic conveying system

Inner part hard chromed coating to withstand the sand dust from sand paper

#### Standard TRC Valve

Standard TRC Rotary valve size 4.0" to 14.0", in SUS 304 and Carbon steel (hard chromed coating in option)