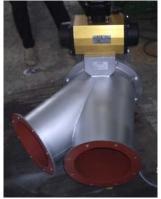

#### **Diverter valve**

Low pressure , Corn flakes pneumatics conveying system, SUS 304, Size 100 mm

Material Feed Valve, for EVE, SUS 304, Size 100 to 80 mm , Special made shape

Silo Diverter Valve, For Pulp chip, Carbon steel, Size 200 mm

Paper Trim removal system, Carbon steel, Size 200 mm

Silo Diverter Valve, For EVE, SUS 304, Size 100 mm