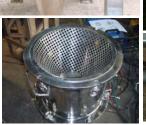

## **Lump Breaker**

Vertical Shaft Machine for Crispy Product ( Product : Corn flake )

Horizontal Shaft Machine for Relatively hard Product ( Product : Rice flour lump )