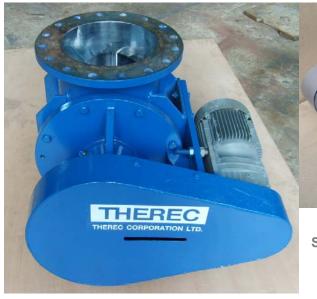

#### Standard TRC Valve

Standard TRC Rotary valve size 4.0" to 14.0", in SUS 304 and Carbon steel (hard chromed coating in option)