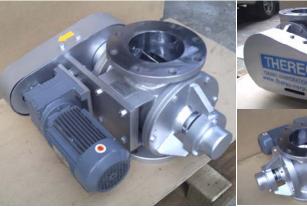

#### Standard TRC Valve

Standard TRC Rotary valve size 4.0" to 14.0", in SUS 304 and Carbon steel (hard chromed coating in option)