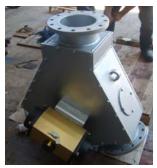

#### **Diverter valve**

Low pressure , Corn flakes pneumatics conveying system, SUS 304, Size 100 mm

Material Feed Valve, for EVE, SUS 304, Size 100 to 80 mm , Special made shape

Silo Diverter Valve, For Pulp chip, Carbon steel, Size 200 mm

Paper Trim removal system, Carbon steel, Size 200 mm

Silo Diverter Valve, For EVE, SUS 304, Size 100 mm