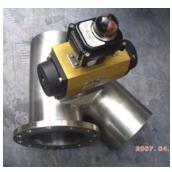

#### **Diverter valve**

Low pressure , Corn flakes pneumatics conveying system, SUS 304, Size 100 mm

Material Feed Valve, for EVE, SUS 304, Size 100 to 80 mm , Special made shape

Silo Diverter Valve, For Pulp chip, Carbon steel, Size 200 mm

Paper Trim removal system, Carbon steel, Size 200 mm

Silo Diverter Valve, For EVE, SUS 304, Size 100 mm