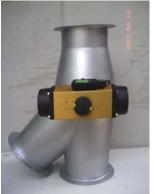

#### **Diverter valve**

Low pressure , Corn flakes pneumatics conveying system, SUS 304, Size 100 mm

Material Feed Valve, for EVE, SUS 304, Size 100 to 80 mm , Special made shape

Silo Diverter Valve, For Pulp chip, Carbon steel, Size 200 mm

Paper Trim removal system, Carbon steel, Size 200 mm

Silo Diverter Valve, For EVE, SUS 304, Size 100 mm