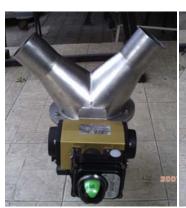

#### **Diverter valve**

Low pressure , Corn flakes pneumatics conveying system, SUS 304, Size 100 mm

Material Feed Valve, for EVE, SUS 304, Size 100 to 80 mm , Special made shape

Silo Diverter Valve, For Pulp chip, Carbon steel, Size 200 mm

Paper Trim removal system, Carbon steel, Size 200 mm

Silo Diverter Valve, For EVE, SUS 304, Size 100 mm