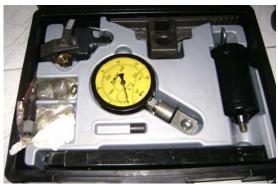

### Service and repair work

Super High pressure hydraulic hand pump "SKF",
45000 PSI ,for gear disassemble

**Temperature meter** 

Vibration meter

**Sound Meter** 

**Hot wire and Turbine Mano Meter** 

Over service office